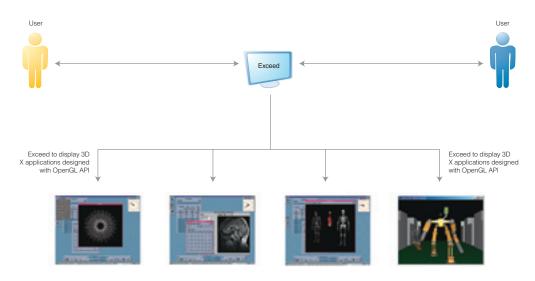

# Exceed 3D™ 2008

Exceed 3D™ adds the advanced graphical computing power of OpenGL API – the industry standard three dimensional visual interface – to Exceed.® By leveraging the accelerated power of Windows-based PCs, Exceed 3D distributes high-end engineering and finite analysis applications based on OpenGL API to lower cost desktops, thereby reducing ownership and cost per seat.

## Take Advantage of Your PC Desktop

Not all X applications are created equal. Some X applications require more than just a simple X Server to display – they need an X Server with 3D capabilities! CAD/CAM/CAE, medical and seismic applications are just some of the many types of applications that can take advantage of the OpenGL API support provided by Exceed 3D™ and display complicated three dimensional drawings on users PC desktops. Exceed 3D is an add-on product for Exceed.®