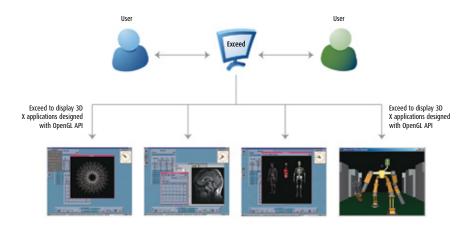

## Take Advantage of Your PC Desktop

Not all X applications are created equal. Some X applications require more than just a simple X Server to display — they need an X Server with 3D capabilities! CAD/CAM/CAE, medical and seismic applications are just some of the many types of applications that can take advantage of the OpenGL API support provided by Exceed  $3D^{M}$  and display complicated three dimensional drawings on users PC desktops. Exceed 3D is an add-on product for Exceed.<sup>®</sup>